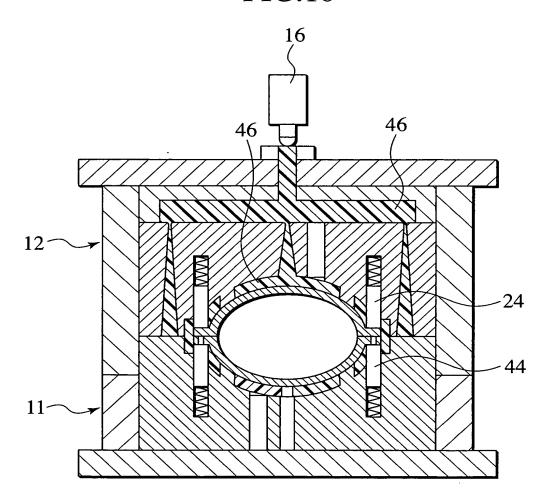

3/14

FIG.3

Inventor: Kazuhiro Saito
Serial No.
Filed: March 10, 2004
Title: Insert Molding Die and Method for Molding Hollow Components
Attorney Docket: 44471/298378
Attorney: Brenda O. Holmes
Phone: 404.685.6799
Sheet 4 of 14